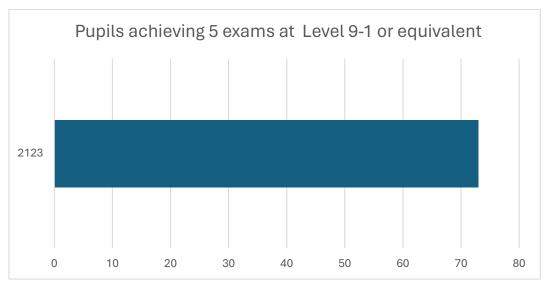

## Key Performance Data Results 21/23:

|                                                                                           | Total<br>18 | Total<br>on site<br>15 | Total<br>entered<br>and sat<br>exams<br>15 | РРІ<br>14  | CIC/<br>EAL<br>4 |  |
|-------------------------------------------------------------------------------------------|-------------|------------------------|--------------------------------------------|------------|------------------|--|
| Students Achieving 5<br>exams Level 9-4 or<br>equivalent                                  | 0<br>0%     | 0<br>0%                | 0<br>0%                                    | 0<br>0%    | 0<br>0%          |  |
| Students Achieving<br>exams Level 9-4 or<br>equivalents                                   | 14<br>77%   | 14<br>93%              | 14<br>93%                                  | 13<br>92%  | 3<br>75%         |  |
| Students Achieving<br>Level 2 or GCSE (4 or<br>above) Functional<br>Skills English/ Maths | 0<br>0%     | 0<br>0%                | 0<br>0%                                    | 0<br>0%    | 0<br>0%          |  |
| Students Achieving<br>Level 1 Functional<br>Skills or GCSE (9-1)<br>Skills- Maths English | 10<br>44%   | 10<br>53%              | 10<br>53%                                  | 9<br>%     | 1<br>25%         |  |
| Students Achieving 5<br>Level 9-1 or<br>equivalents                                       | 61%         | 11<br>73%              | 11<br>73%                                  | 8<br>64%   | 1<br>100%        |  |
| Pupils with 5 Level 9-<br>1 or equivalent Inc<br>Eng and Maths                            | 8<br>44%    | 8<br>53%               | 8<br>53%                                   | 7<br>46%   | 1<br>25%         |  |
| Students Achieving at<br>least one<br>qualification- 9-1 or<br>equivalent                 | 15<br>83%   | 15<br>100%             | 15<br>100%                                 | 14<br>100% | 4<br>100%        |  |