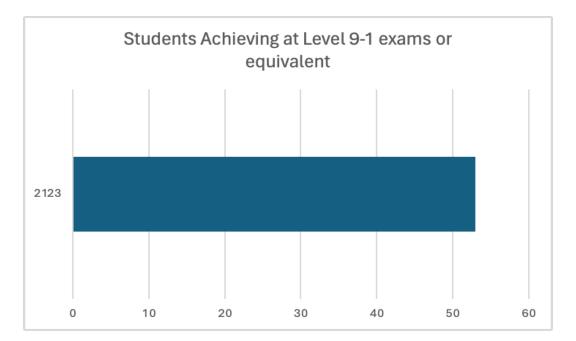

## Key Performance Data Results 21/23:

|                                                                                           | Total<br>18 | Total<br>on site<br>15 | Total<br>entered<br>and sat<br>exams<br>15 | РРІ<br>14  | CIC/<br>EAL<br>4 |  |
|-------------------------------------------------------------------------------------------|-------------|------------------------|--------------------------------------------|------------|------------------|--|
| Students Achieving 5<br>exams Level 9-4 or<br>equivalent                                  | 0<br>0%     | 0<br>0%                | 0<br>0%                                    | 0<br>0%    | 0<br>0%          |  |
| Students Achieving<br>exams Level 9-4 or<br>equivalents                                   | 14<br>77%   | 14<br>93%              | 14<br>93%                                  | 13<br>92%  | 3<br>75%         |  |
| Students Achieving<br>Level 2 or GCSE (4 or<br>above) Functional<br>Skills English/ Maths | 0<br>0%     | 0<br>0%                | 0<br>0%                                    | 0<br>0%    | 0<br>0%          |  |
| Students Achieving<br>Level 1 Functional<br>Skills or GCSE (9-1)<br>Skills- Maths English | 10<br>44%   | 10<br>53%              | 10<br>53%                                  | 9<br>%     | 1<br>25%         |  |
| Students Achieving 5<br>Level 9-1 or<br>equivalents                                       | 61%         | 11<br>73%              | 11<br>73%                                  | 8<br>64%   | 1<br>100%        |  |
| Pupils with 5 Level 9-<br>1 or equivalent Inc<br>Eng and Maths                            | 8<br>44%    | 8<br>53%               | 8<br>53%                                   | 7<br>46%   | 1<br>25%         |  |
| Students Achieving at<br>least one<br>qualification- 9-1 or<br>equivalent                 | 15<br>83%   | 15<br>100%             | 15<br>100%                                 | 14<br>100% | 4<br>100%        |  |