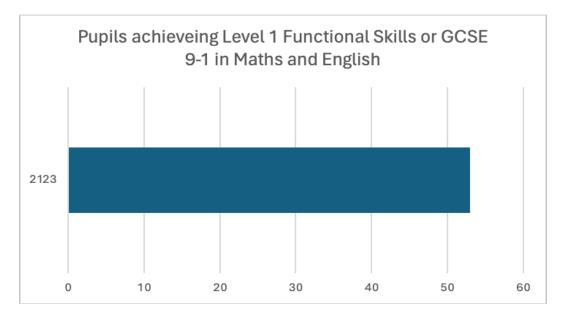

## Key Performance Data Results 21/23:

|                                                                                           | Total<br>18 | Total<br>on site<br>15 | Total<br>entered<br>and sat<br>exams<br>15 | РРІ<br>14  | CIC/<br>EAL<br>4 |  |
|-------------------------------------------------------------------------------------------|-------------|------------------------|--------------------------------------------|------------|------------------|--|
| Students Achieving 5<br>exams Level 9-4 or<br>equivalent                                  | 0<br>0%     | 0<br>0%                | 0<br>0%                                    | 0<br>0%    | 0<br>0%          |  |
| Students Achieving<br>exams Level 9-4 or<br>equivalents                                   | 14<br>77%   | 14<br>93%              | 14<br>93%                                  | 13<br>92%  | 3<br>75%         |  |
| Students Achieving<br>Level 2 or GCSE (4 or<br>above) Functional<br>Skills English/ Maths | 0<br>0%     | 0<br>0%                | 0<br>0%                                    | 0<br>0%    | 0<br>0%          |  |
| Students Achieving<br>Level 1 Functional<br>Skills or GCSE (9-1)<br>Skills- Maths English | 10<br>44%   | 10<br>53%              | 10<br>53%                                  | 9<br>%     | 1<br>25%         |  |
| Students Achieving 5<br>Level 9-1 or<br>equivalents                                       | 61%         | 11<br>73%              | 11<br>73%                                  | 8<br>64%   | 1<br>100%        |  |
| Pupils with 5 Level 9-<br>1 or equivalent Inc<br>Eng and Maths                            | 8<br>44%    | 8<br>53%               | 8<br>53%                                   | 7<br>46%   | 1<br>25%         |  |
| Students Achieving at<br>least one<br>qualification- 9-1 or<br>equivalent                 | 15<br>83%   | 15<br>100%             | 15<br>100%                                 | 14<br>100% | 4<br>100%        |  |